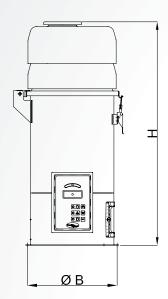

## ADDED VALUE:

- EASY TO USE.
- LOW MAINTENANCE.
- SAFE AND RELIABLE.
- FAST INSTALLATION.

Two-stage blower

Easy to service

| TECHNICAL DATA              |       | VLM2        | VLM4        | VLM5        | VLM10       | VLM25       |
|-----------------------------|-------|-------------|-------------|-------------|-------------|-------------|
| Suction capacity            | kg/h  | 40          | 60          | 120         | 180         | 500         |
| Maximum distance            | m     | 3           | 3           | 10          | 10          | 15          |
| Loader volume               | ı     | 2           | 4           | 5           | 10          | 25          |
| Vacuum                      | KPa   | 18          | 18          | 21          | 21          | 21          |
| Noise level                 | dB(A) | <80         | <80         | <80         | <80         | <80         |
| Motor power                 | kW    | 0.85        | 0.85        | 0.9         | 0.9         | 1.8         |
| Voltage/Frequency           | V/Hz  | 230/50-60   | 230/50-60   | 230/50-60   | 230/50-60   | 230/50-60   |
| Material inlet A            | mm    | 40          | 40          | 40          | 40          | 50/60       |
| Centre-to-centre distance B | mm    | 210         | 210         | 280         | 280         | 280         |
| Dimensions WxDxH            | mm    | 270x330x430 | 270x330x530 | 335x410x550 | 339x410x700 | 443x404x911 |
| Weight                      | kg    | 7           | 8           | 10          | 12          | 30          |