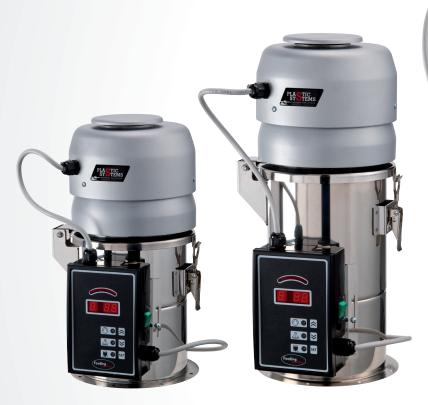

Single-phase hopper loaders are equipped with a built-in suc-

Suction capacity of up to 600 kg/h over distances of up to 15 m. Its control unit with a microprocessor board and keypad allows the operator to easily program and control the machine.

## **TECHNICAL SPECIFICATIONS:**

- 900W two-stage blower (1800W brushless blower for VLM25).
- · Automatic filter cleaning with compressed air.
- Inspection door with a stainless-steel filter for venting.
  Control unit with keypad and LED digital display to view operating status and alarms.
- Built-in double cover that divides the engine compartment from the blower ensuring better operation.
- Aluminium fixing ring for a 360° installation.
  Suction probe and pipe are included.

## ADDED VALUE:

- EASY TO USE.
- LOW MAINTENANCE.
- SAFE AND RELIABLE.
- FAST INSTALLATION.

Two-stage blower

Easy to service

| TECHNICAL DATA              |       | VLM2        | VLM4        | VLM5        | VLM10       | VLM25       |
|-----------------------------|-------|-------------|-------------|-------------|-------------|-------------|
| Suction capacity            | kg/h  | 40          | 60          | 120         | 180         | 500         |
| Maximum distance            | m     | 3           | 3           | 10          | 10          | 15          |
| Loader volume               | ı     | 2           | 4           | 5           | 10          | 25          |
| Vacuum                      | KPa   | 18          | 18          | 21          | 21          | 21          |
| Noise level                 | dB(A) | <80         | <80         | <80         | <80         | <80         |
| Motor power                 | kW    | 0.85        | 0.85        | 0.9         | 0.9         | 1.8         |
| Voltage/Frequency           | V/Hz  | 230/50-60   | 230/50-60   | 230/50-60   | 230/50-60   | 230/50-60   |
| Material inlet A            | mm    | 40          | 40          | 40          | 40          | 50/60       |
| Centre-to-centre distance B | mm    | 210         | 210         | 280         | 280         | 280         |
| Dimensions WxDxH            | mm    | 270x330x430 | 270x330x530 | 335x410x550 | 339x410x700 | 443x404x911 |
| Weight                      | kg    | 7           | 8           | 10          | 12          | 30          |