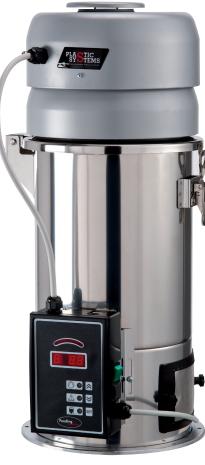

Single-phase hopper loaders are equipped with a built-in suc-

Suction capacity of up to 600 kg/h over distances of up to 15 m. Its control unit with a microprocessor board and keypad allows the operator to easily program and control the machine.

## **TECHNICAL SPECIFICATIONS:**

- 900W two-stage blower (1800W brushless blower for VLM25).
- · Automatic filter cleaning with compressed air.
- Inspection door with a stainless-steel filter for venting.
  Control unit with keypad and LED digital display to view operating status and alarms.
- Built-in double cover that divides the engine compartment from the blower ensuring better operation.
- Aluminium fixing ring for a 360° installation.
  Suction probe and pipe are included.

## ADDED VALUE:

- EASY TO USE.
- LOW MAINTENANCE.
- SAFE AND RELIABLE.
- FAST INSTALLATION.

Two-stage blower

Easy to service

| TECHNICAL DATA              |       | VLM2        | VLM4        | VLM5        | VLM10       | VLM25       |
|-----------------------------|-------|-------------|-------------|-------------|-------------|-------------|
| Suction capacity            | kg/h  | 40          | 60          | 120         | 180         | 500         |
| Maximum distance            | m     | 3           | 3           | 10          | 10          | 15          |
| Loader volume               | ı     | 2           | 4           | 5           | 10          | 25          |
| Vacuum                      | KPa   | 18          | 18          | 21          | 21          | 21          |
| Noise level                 | dB(A) | <80         | <80         | <80         | <80         | <80         |
| Motor power                 | kW    | 0.85        | 0.85        | 0.9         | 0.9         | 1.8         |
| Voltage/Frequency           | V/Hz  | 230/50-60   | 230/50-60   | 230/50-60   | 230/50-60   | 230/50-60   |
| Material inlet A            | mm    | 40          | 40          | 40          | 40          | 50/60       |
| Centre-to-centre distance B | mm    | 210         | 210         | 280         | 280         | 280         |
| Dimensions WxDxH            | mm    | 270x330x430 | 270x330x530 | 335x410x550 | 339x410x700 | 443x404x911 |
| Weight                      | kg    | 7           | 8           | 10          | 12          | 30          |