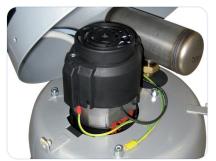

## **TECHNICAL SPECIFICATIONS:**

- 900W two-stage blower (1800W brushless blower for VLM25).
- · Automatic filter cleaning with compressed air.
- Inspection door with a stainless-steel filter for venting.
  Control unit with keypad and LED digital display to view operating status and alarms.
- Built-in double cover that divides the engine compartment from the blower ensuring better operation.
- Aluminium fixing ring for a 360° installation.
  Suction probe and pipe are included.