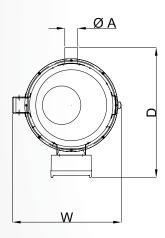

## ADDED VALUE:

- EASY TO USE.
- LOW MAINTENANCE.
- SAFE AND RELIABLE.
- FAST INSTALLATION.

Two-stage blower

Easy to service

| TECHNICAL DATA              |       | VLM2        | VLM4        | VLM5        | VLM10       | VLM25       |
|-----------------------------|-------|-------------|-------------|-------------|-------------|-------------|
| Suction capacity            | kg/h  | 40          | 60          | 120         | 180         | 500         |
| Maximum distance            | m     | 3           | 3           | 10          | 10          | 15          |
| Loader volume               | ı     | 2           | 4           | 5           | 10          | 25          |
| Vacuum                      | KPa   | 18          | 18          | 21          | 21          | 21          |
| Noise level                 | dB(A) | <80         | <80         | <80         | <80         | <80         |
| Motor power                 | kW    | 0.85        | 0.85        | 0.9         | 0.9         | 1.8         |
| Voltage/Frequency           | V/Hz  | 230/50-60   | 230/50-60   | 230/50-60   | 230/50-60   | 230/50-60   |
| Material inlet A            | mm    | 40          | 40          | 40          | 40          | 50/60       |
| Centre-to-centre distance B | mm    | 210         | 210         | 280         | 280         | 280         |
| Dimensions WxDxH            | mm    | 270x330x430 | 270x330x530 | 335x410x550 | 339x410x700 | 443x404x911 |
| Weight                      | kg    | 7           | 8           | 10          | 12          | 30          |