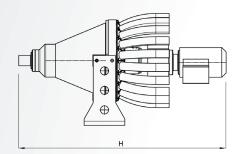

## Possible configurations The state of the s

| TECHNICAL DATA    |      | D.40         | D. 50        | D. 60        | D. 70        |
|-------------------|------|--------------|--------------|--------------|--------------|
| Connections       | No.  | 20           | 16           | 12           | 12           |
| Voltage/Frequency | V/Hz | 400/50-60    | 400/50-60    | 400/50-60    | 400/50-60    |
| Total power       | kW   | 0.15         | 0.15         | 0.15         | 0.15         |
| Dimensions WxDxH  | mm   | 544x459x1016 | 548x466x1016 | 550x469x1016 | 555x480x1016 |
| Weight            | kg   | 160          | 160          | 160          | 160          |