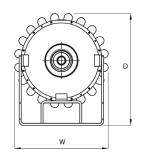

## Possible configurations The state of the s

| TECHNICAL DATA    |      | D.40         | D. 50        | D. 60        | D. 70        |
|-------------------|------|--------------|--------------|--------------|--------------|
| Connections       | No.  | 20           | 16           | 12           | 12           |
| Voltage/Frequency | V/Hz | 400/50-60    | 400/50-60    | 400/50-60    | 400/50-60    |
| Total power       | kW   | 0.15         | 0.15         | 0.15         | 0.15         |
| Dimensions WxDxH  | mm   | 544x459x1016 | 548x466x1016 | 550x469x1016 | 555x480x1016 |
| Weight            | kg   | 160          | 160          | 160          | 160          |