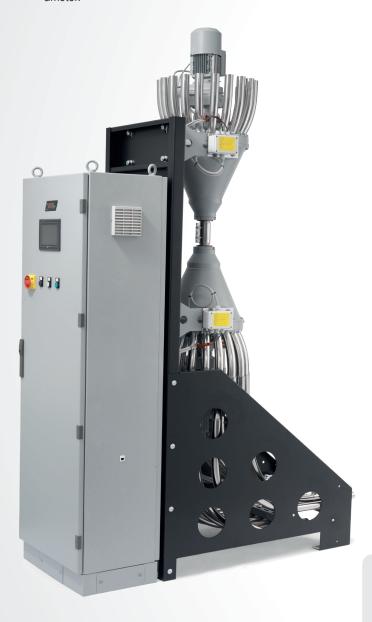

## **TECHNICAL SPECIFICATIONS:**

- · Siemens PLC control unit and touch screen interface. The control unit manages up to 4 modules.
- Gearmotor with a built-in self-breaking system.
  Internal body made of wear-resistant stainless steel.

## **ADDED VALUE:**

RELIABLE

The precision of the mechanical components, its PLC control unit and position sensors ensure absolute reliability.

- NO NEED OF FLOOR SPACE AND EXPANDABLE Its special design, modularity and the possibility of expanding its functions at a later time makes this product an innovative solution in the plastic industry.
- SAFETY

No risks for the operator. Moving parts are inside the machine.

4 modules