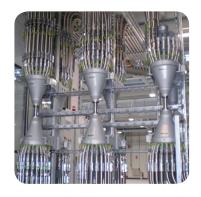

No risks for the operator. Moving parts are inside the machine.

4 modules

3 modules

2 modules

3 modules